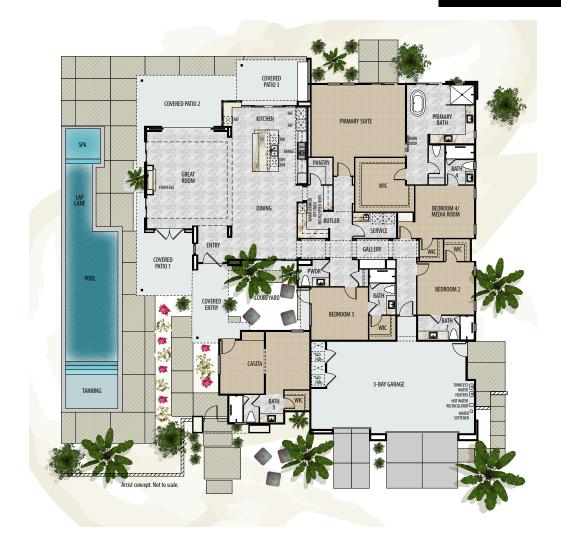

## FLOOR PLAN & EXTERIOR

Need an extra bedroom, office space or media room? Design 2 delivers with 3,900 sq. ft. of interior living space and nearly 800 sq. ft. of covered outdoor areas. It is also offered in Desert Contemporary (sloped roof lines) and Desert Modern (horizontal roof lines) exterior designs.

Boasting 5 bedrooms and 5.5 baths, Design 2 includes an attached super-casita with bedroom, living room and bath. The primary suite enjoys private patio views, a spa-inspired bath crafted with the finest fixtures and materials, and a spacious walk-in closet. Overnight guests and family members will appreciate private en-suite baths, substantial bedrooms and walk-in closets. Art collectors will find plenty of show space in the linear gallery. The 3-bay garage welcomes your cars, boats, golf carts and favorite toys with extra space for storage or a workshop.

Indoor/outdoor living reigns supreme with kitchen, dining and great room spaces that open up to multiple covered private patios, and a pool and spa area custom-designed for years of leisure and entertainment. In addition to standard Wolf/Sub-Zero appliances, the gourmet kitchen features a spacious island with a bar-height casual dining area, expansive butler's pantry for food prep, storage, and walk-in pantry. Let the entertaining begin!