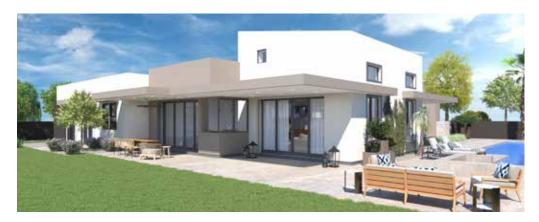

## FLOOR PLAN & EXTERIOR

Need an extra bedroom, office space or media room? Design 2 delivers with 3,900 sq. ft. of interior living space and nearly 800 sq. ft. of covered outdoor areas. It is also offered in Desert Contemporary (sloped roof lines) and Desert Modern (horizontal roof lines) exterior designs.