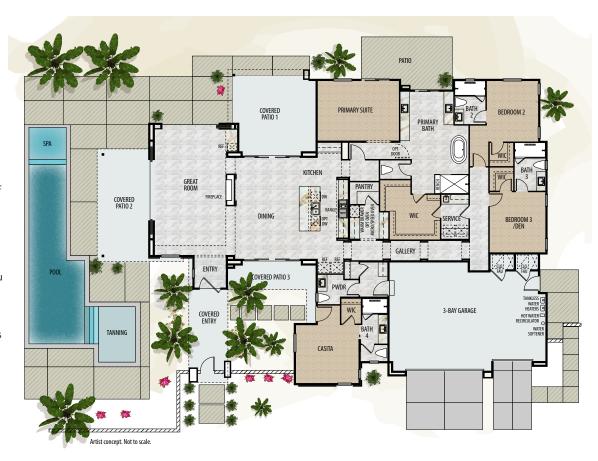

## FLOOR PLAN & EXTERIOR

Whether you choose Revelle's Desert Contemporary (sloped roof lines) or Desert Modern (horizontal roof lines) exterior styling, Design 1 is loaded with premium design considerations and appliances. With 3,400 sq. ft. of indoor living space and over 750 sq. ft. of covered outdoor areas. Design 1 features 4 bedrooms and 4.5 baths, inclusive of an attached casita that makes an ideal office, studio, entertainment zone or guest quarters.

As you pass through the entry gate and covered patio, you notice the professionally landscaped pool area on one side, an interior courtyard to the other and an oversized front door ahead. Cross the threshold and witness the Great Room, replete with fireplace, bar and plenty of glass sliders and clerestory windows above to enhance the views of the pool, spa and mountain scenery. The luxe indoor dining room features dual pocket doors at each end, blurring the distinction between indoors and outdoors. For year-round outdoor dining, slide open the doors to reveal a spacious covered patio with optional fireplace. At the hub of all things dining and social, relish the well-appointed chef's kitchen, waterfall-edged island, butler's pantry and walk-in pantry. Will you ever want to dine out again?

All three bedrooms and the casita include luxurious en-suite baths. The primary suite comprises a generous bedroom, expansive walk-in closet (with direct laundry room access), and a spa-like bath area with dual lavatory zones, stand-alone soaking tub, sheer glass shower and access to a private patio. Family and overnight guests may choose from two secondary bedrooms in the main home and the attached casita. The 3-bay garage accommodates cars, golf carts and boats with extra space for storage or a workshop.