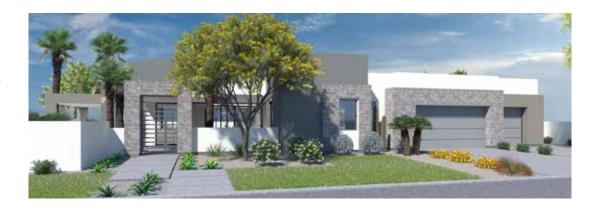

## FLOOR PLAN & EXTERIOR

Whether you choose Revelle's Desert Contemporary (sloped roof lines) or Desert Modern (horizontal roof lines) exterior styling, Design 1 is loaded with premium design considerations and appliances. With 3,400 sq. ft. of indoor living space and over 750 sq. ft. of covered outdoor areas. Design 1 features 4 bedrooms and 4.5 baths, inclusive of an attached casita that makes an ideal office, studio, entertainment zone or guest quarters.